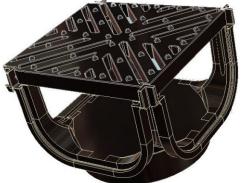

110mm adaptor Fits outlets of the main body & the endcaps

**4 Way connector** with knockout in base to fit a 110mm pipe

Made from recycled polypropylene & can be recycled at end of use

MADE IN UK TO ISO9001 QUALITY STANDARDS

### Vertical outlet in base of 4-Way Connector has 110mm Diameter outlet