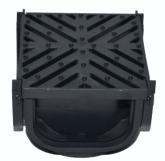

### Strong, Easily-Assembled Modular Channel Drainage System

1000mm made from two 500mm lengths and so can reduce cutting requirement

Lightweight and yet strong Very easy to assemble a graf a gr

Load bearing - A15

**10 year guarantee** 

8 knockouts per metre Adaptor converts outlet to 110mm pipe

Feet to help levelling and offer added support -reduces floating if channel being set in concrete or mortar

**End Cap** with knockout