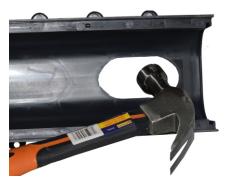

# Pennine EasyFlow

No tools needed to assemble Hammer needed to remove knockouts

#### Knockouts in end caps & base of main body (8 positions per metre) will fit to 110mm diameter pipe using the adaptor

|       |                                              |      | Pack   | Pack   | Pack  | Pack   | Pallet | Pallet | Pallet | Number |
|-------|----------------------------------------------|------|--------|--------|-------|--------|--------|--------|--------|--------|
| Code  |                                              | Pack | Weight | Length | Width | Height | Length | Width  | Height | Per    |
|       |                                              | Qty  | in Kgs | in mm  | inmm  | inmm   | in mm  | inmm   | inmm   | Pallet |
| D1001 | EasyFlow 1000x125x78mm Channel Drain (Black) | 1    | 1.35   | 1020   | 125   | 78     | 1250   | 1020   | 1140   | 120    |
| D1011 | EasyFlow 4-way+2 End Caps                    | 1    | 0.15   | 130    | 120   | 100    | 1200   | 1000   | 1200   | 630    |
| D1031 | EasyFlow Blank End with Knockout             | 10   | 0.18   | 100    | 75    | 200    | 1200   | 1000   | 950    | 600    |
| D1032 | EasyFlow 110mm Adapter                       | 10   | 0.27   | 115    | 115   | 400    | 1200   | 1000   | 1090   | 216    |
| D1041 | EasyFlow Garage Pack (3m+2 endcaps+adaptor)  | 1    | 4.11   | 235    | 285   | 515    | 1200   | 1000   | 1210   | 34     |