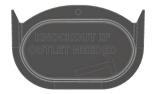

**10 year guarantee** 

8 knockouts per metre Adaptor converts outlet to 110mm pipe

Feet to help levelling and offer added support -reduces floating if channel being set in concrete or mortar

**End Cap** with knockout

110mm adaptor Fits outlets of the main body & the endcaps

**4 Way connector** with knockout in base to fit a 110mm pipe

Made from recycled polypropylene & can be recycled at end of use

MADE IN UK TO ISO9001 QUALITY STANDARDS