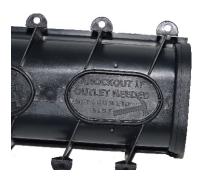

**10 year guarantee** 

8 knockouts per metre Adaptor converts outlet to 110mm pipe

Feet to help levelling and offer added support -reduces floating if channel being set in concrete or mortar

**End Cap** with knockout

110mm adaptor Fits outlets of the main body & the endcaps

**4 Way connector** with knockout in base to fit a 110mm pipe

Made from recycled polypropylene & can be recycled at end of use

MADE IN UK TO ISO9001 QUALITY STANDARDS

#### Knockouts in end caps & base of main body (8 positions per metre) will fit to 110mm diameter pipe using the adaptor

|       |                                              |      | Pack   | Pack   | Pack  | Pack   | Pallet | Pallet | Pallet | Number |
|-------|----------------------------------------------|------|--------|--------|-------|--------|--------|--------|--------|--------|
| Code  |                                              | Pack | Weight | Length | Width | Height | Length | Width  | Height | Per    |
|       |                                              | Qty  | in Kgs | in mm  | inmm  | inmm   | in mm  | inmm   | inmm   | Pallet |
| D1001 | EasyFlow 1000x125x78mm Channel Drain (Black) | 1    | 1.35   | 1020   | 125   | 78     | 1250   | 1020   | 1140   | 120    |
| D1011 | EasyFlow 4-way+2 End Caps                    | 1    | 0.15   | 130    | 120   | 100    | 1200   | 1000   | 1200   | 630    |
| D1031 | EasyFlow Blank End with Knockout             | 10   | 0.18   | 100    | 75    | 200    | 1200   | 1000   | 950    | 600    |
| D1032 | EasyFlow 110mm Adapter                       | 10   | 0.27   | 115    | 115   | 400    | 1200   | 1000   | 1090   | 216    |
| D1041 | EasyFlow Garage Pack (3m+2 endcaps+adaptor)  | 1    | 4.11   | 235    | 285   | 515    | 1200   | 1000   | 1210   | 34     |