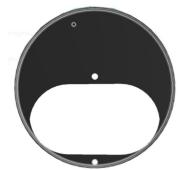

**10 year guarantee** 

8 knockouts per metre Adaptor converts outlet to 110mm pipe

Feet to help levelling and offer added support -reduces floating if channel being set in concrete or mortar

**End Cap** with knockout

#### Knockouts in end caps & base of main body (8 positions per metre) will fit to 110mm diameter pipe using the adaptor

|       |                                              |      | Pack   | Pack   | Pack  | Pack   | Pallet | Pallet | Pallet | Number |
|-------|----------------------------------------------|------|--------|--------|-------|--------|--------|--------|--------|--------|
| Code  |                                              | Pack | Weight | Length | Width | Height | Length | Width  | Height | Per    |
|       |                                              | Qty  | in Kgs | in mm  | inmm  | inmm   | in mm  | inmm   | inmm   | Pallet |
| D1001 | EasyFlow 1000x125x78mm Channel Drain (Black) | 1    | 1.35   | 1020   | 125   | 78     | 1250   | 1020   | 1140   | 120    |
| D1011 | EasyFlow 4-way+2 End Caps                    | 1    | 0.15   | 130    | 120   | 100    | 1200   | 1000   | 1200   | 630    |
| D1031 | EasyFlow Blank End with Knockout             | 10   | 0.18   | 100    | 75    | 200    | 1200   | 1000   | 950    | 600    |
| D1032 | EasyFlow 110mm Adapter                       | 10   | 0.27   | 115    | 115   | 400    | 1200   | 1000   | 1090   | 216    |
| D1041 | EasyFlow Garage Pack (3m+2 endcaps+adaptor)  | 1    | 4.11   | 235    | 285   | 515    | 1200   | 1000   | 1210   | 34     |