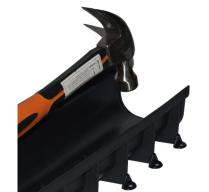

# Pennine EasyFlow

No tools needed to assemble Hammer needed to remove knockouts